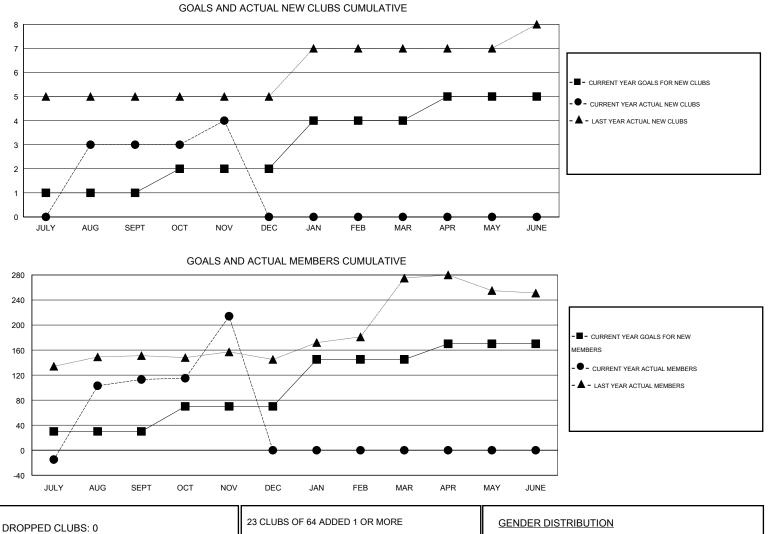

## GMT: KAMLESH JAIN

| LOCATION INDIA |
|----------------|
|----------------|

| -             |                  | Clubs             |                  |                  |               |                    | Members                             |                    |                  |
|---------------|------------------|-------------------|------------------|------------------|---------------|--------------------|-------------------------------------|--------------------|------------------|
|               | RESU             | LTS FOR 2016-2017 |                  |                  |               | RESU               | JLTS FOR 2016-2017                  |                    |                  |
| QUARTER       | NEW CLUB<br>GOAL | NEW CLUBS         | DROPPED<br>CLUBS | NET<br>GAIN/LOSS | QUARTER       | NEW MEMBER<br>GOAL | CHARTER AND<br>NEW MEMBERS<br>ADDED | DROPPED<br>MEMBERS | NET<br>GAIN/LOSS |
| JULY/AUG/SEPT | 1                | 3                 | 0                | 3                | JULY/AUG/SEPT | 30                 | 180                                 | 67                 | 113              |
| OCT/NOV/DEC   | 1                | 1                 | 0                | 1                | OCT/NOV/DEC   | 40                 | 109                                 | 8                  | 101              |
| JAN/FEB/MAR   | 2                | 0                 | 0                | 0                | JAN/FEB/MAR   | 75                 | 0                                   | 0                  | 0                |
| APR/MAY/JUNE  | 1                | 0                 | 0                | 0                | APR/MAY/JUNE  | 25                 | 0                                   | 0                  | 0                |

| DROPPED CLUBS: 0 | 23 CLUBS OF 64 ADDED 1 OR MORE | GENDER DISTRIBUTION   |                |  |
|------------------|--------------------------------|-----------------------|----------------|--|
|                  | NEW MEMBERS                    | MALE                  | 1,669 (77.88%) |  |
| DROPPED MEMBERS  |                                | FEMALE                | 474 (22.12%)   |  |
| deceased 3       |                                |                       |                |  |
| CLUB CANCELLED 0 | ASSESSMENT DATA                | FAMILY UNIT MEMBERS   | 617            |  |
| OTHER 72         |                                | HEAD OF HOUSEHOLD     | 294            |  |
| TOTAL 75         |                                | NON-HEAD OF HOUSEHOLD | 523            |  |